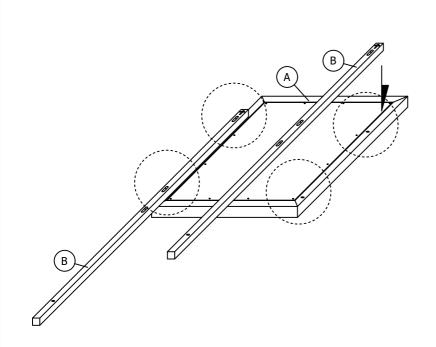

|
|------------|------------------------|-----------|-------|
| ITEM       | DESCRIPTION            | SKETCH    | QTY   |
| A          | MIRROR                 | 55        | 1 PC  |
| В          | MIRROR<br>SUPPORT RAIL | (•••••••) | 2 PCS |
| С          | DRESSER                |           | 1 PC  |

| HARDWARES LIST |                            |        |       |  |
|----------------|----------------------------|--------|-------|--|
| ITEM           | DESCRIPTION                | SKETCH | QTY   |  |
| 1              | JCBC SCREW<br>M6 x 40MM    |        | 8 PCS |  |
| 2              | SPRING WASHER<br>M6 x 13MM | 0      | 8 PCS |  |
| 3              | FLAT WASHER<br>M6 x 19MM   | 0      | 8 PCS |  |
| 4              | M4 ALLEN KEY<br>(65MM)     |        | 1 PC  |  |

**STEP 1** 



\*Arrow sticker facing to upper side\*



PAGE 2 OF 2