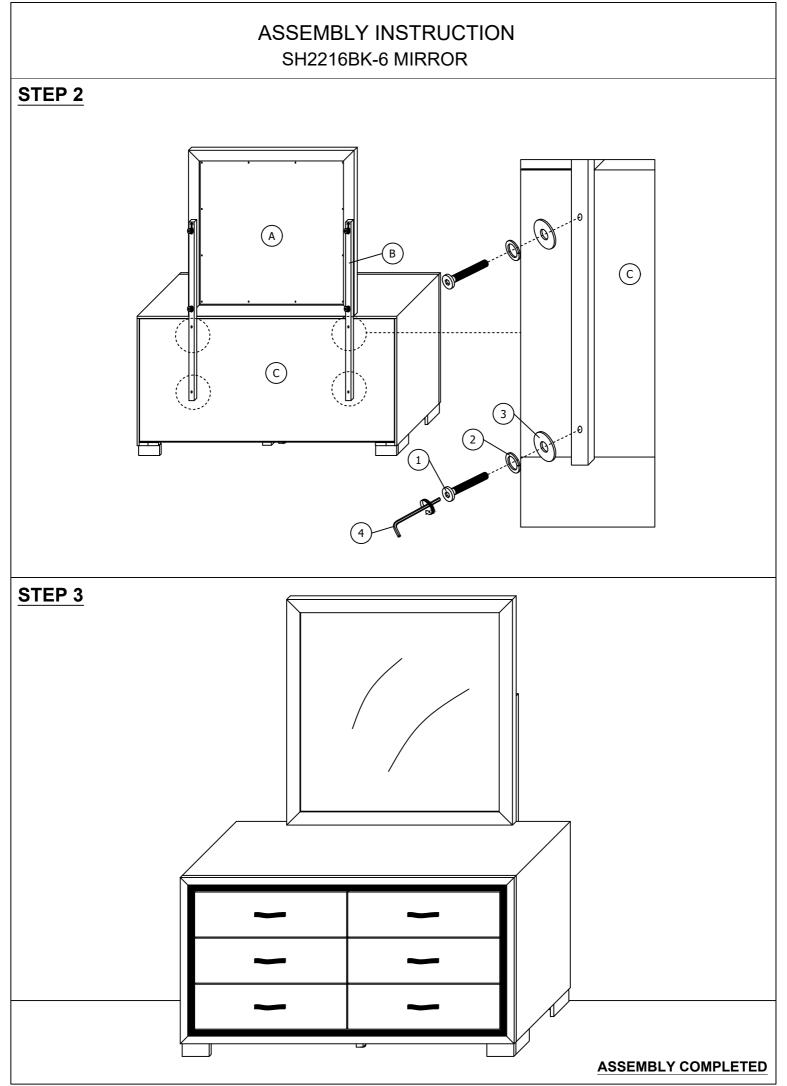

| PARTS LIST |                        |           |       |
|------------|------------------------|-----------|-------|
| ITEM       | DESCRIPTION            | SKETCH    | QTY   |
| A          | MIRROR                 | 55        | 1 PC  |
| В          | MIRROR<br>SUPPORT RAIL | (•••••••) | 2 PCS |
| С          | DRESSER                |           | 1 PC  |

| HARDWARES LIST |                            |        |       |  |
|----------------|----------------------------|--------|-------|--|
| ITEM           | DESCRIPTION                | SKETCH | QTY   |  |
| 1              | JCBC SCREW<br>M6 x 40MM    |        | 8 PCS |  |
| 2              | SPRING WASHER<br>M6 x 13MM | 0      | 8 PCS |  |
| 3              | FLAT WASHER<br>M6 x 19MM   | 0      | 8 PCS |  |
| 4              | M4 ALLEN KEY<br>(65MM)     |        | 1 PC  |  |